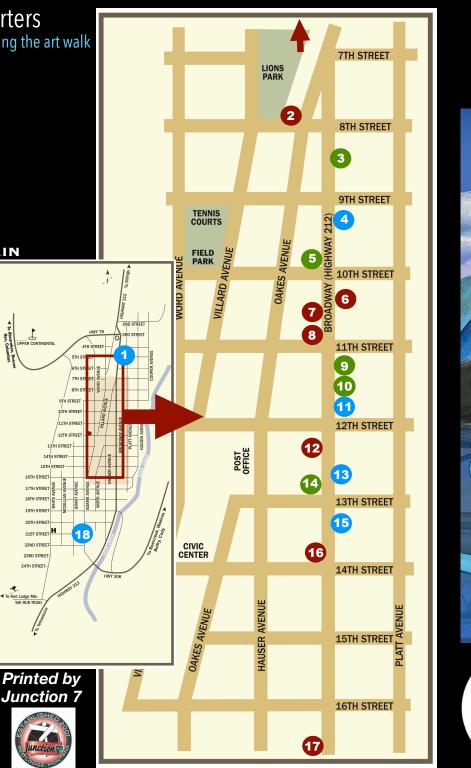

Art Walk Stops Visit these businesses to see art on display

## Art Walk Supporters Stop in & say thanks for supporting the art walk

**BACK ALLEY METALS** 

116 N Broadway 406.425.1533

**BLUE RIBBON BAR** 204 S Broadway 406.446.3742

CIRCLE 17 1201 S Broadway 406.446.2553

Scan the QR code for a digital map, or for more information about the Red Lodge Art Walk.

There is something for

We are a fine art

photography gallery

that specializes in

landscape images

nature and