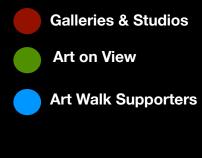

Art Walk Stops Visit these businesses to see art on display

## Art Walk Supporters Stop in & say thanks for supporting the art walk

**BACK ALLEY METALS** 

116 N Broadway 406.425.1533

**BLUE RIBBON BAR** 204 S Broadway 406.446.3742

CIRCLE 17 1201 S Broadway 406.446.2553