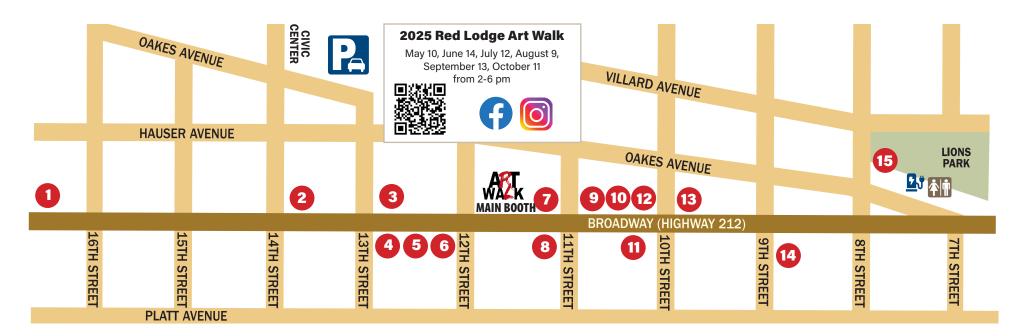

# **ROOSEVELT CENTER**

Visit a wide variety of local artists in their onsite studios.

519 Broadway Ave S • (406) 425-0480

223 Broadway Ave S - (406) 446-1228

RED LODGE CLAYCENTER

# RED LODGE CLAY CENTER

Featuring sculpture and functional pottery by a diverse group of artists.

123 Broadway Ave S • (406) 446-3993

#### ROMAN THEATER

Montana's oldest continuous operating theater – Come join us for a movie!

120 Broadway Ave S • (406) 425-0136

## **BLACK CANYON BISTRO**

Casual fine dining with a Montana twist - We have something for everyone!

116 Broadway Ave S • (406) 445-3245

7

# BEARTOOTH FINE ART GALLERY

Featuring artists who are inspired by the history, culture, and beauty of our area.

110 Broadway Ave S • (406) 446-1292

# MONTANA CANDY EMPORIUM

A delightful selection of nostalgic candies.

7 Broadway Ave S • (406) 446-1119

### **LOTIONS & POTIONS**

Artisan soap bars, bath bombs, lip scrubs, lip balms, body butter and more!

6 Broadway Ave S • (406) 426-1020

#### **HEIST ART & SUNDRIES**

Specializing in Montana art and handmade products.

1 Broadway Ave N • (406) 426-8654

#### RED STAR GALLERY

Centuries-old Crow (Apsaalooka) culture through the eyes of artist Kevin Red Star.

11 Broadway Ave N • (406) 925-9425

11

#### **KINZLEY PHOTOGRAPHY**

Specializing in capturing authentic details and everlasting moments in time.

22 Broadway Ave N • (406) 445-3014

#### **DESIGNER INTERIORS**

Creating exceptional interiors that are individually yours!

23 Broadway Ave N • (406) 425-4594

#### **MARKET 5555**

Locally handcrafted gifts and home decor, ice cream and tea bar

101 Broadway Ave N • (406) 690-4632

## SOUPER SANDWICH CELLAR

Quick-service soup & sandwich shop serving delicious, scratch-made meals.

5 9th St E Unit B1 • (406) 445-3049

# CARBON COUNTY ARTS GUILD & DEPOT GALLERY

Enjoy original art from over 150 regional artists including jewelry, cards and gifts.

11 8th St W • (406) 446-1370